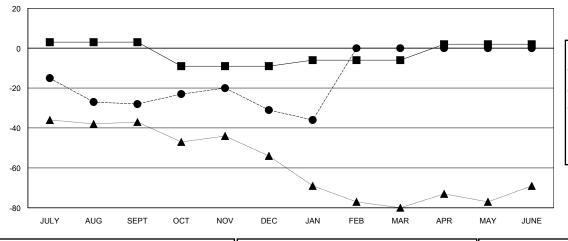

#### GOALS AND ACTUAL MEMBERS CUMULATIVE

| -■- MEMBER GROWTH NET GOAL        |  |
|-----------------------------------|--|
| - ● - MEMBER GROWTH ACTUAL        |  |
| - ▲ - LAST YEAR MEMBERSHIP ACTUAL |  |
|                                   |  |
|                                   |  |
|                                   |  |